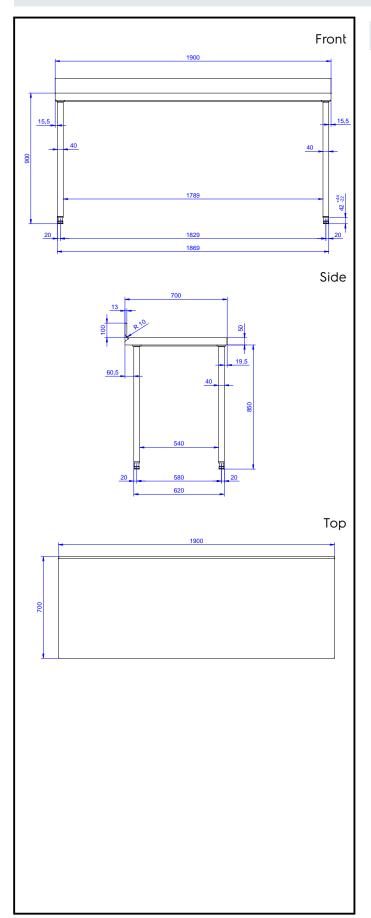

## **Key Information:**

External dimensions, Width:

133236 (TG1910N) 1900 mm

External dimensions, Depth: 700 mm

External dimensions, Height: 1000 mm

Upstand Dimensions, Depth: 13 mm

Upstand Dimensions, Radius: R=8

Worktop thickness: 50 mm

Net weight: 56 kg

Standard Preparation 1900 mm Work Table with Upstand